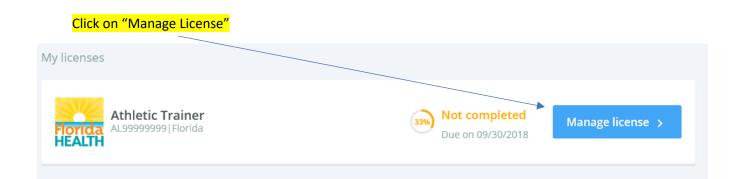

# HOW TO UPLOAD YOUR "CPR CERTIFICATION CARD" TO YOUR CE BROKER ACCOUNT

Once you sign-in to your CE Broker account, the below will appear in your screen.

Click on "Report CE"

▲ L99999999 ▼

OVERVIEW TRANSCRIPT