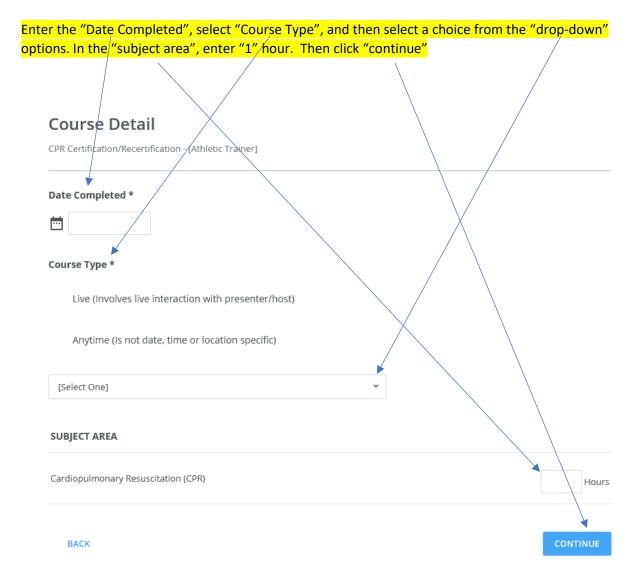

in your screen.



Click on "Report CE"

▲ L99999999 ▼

OVERVIEW TRANSCRIPT

To upload CPR card, click the "Begin" button.

<

| Report Continuing Education                                             |       |
|-------------------------------------------------------------------------|-------|
| Report CE/CME Report Exemption                                          |       |
| Medical Errors, HIV or General CE                                       | BEGIN |
| BOC Transcript<br>Learn More ~ How to Report ~                          | BEGIN |
| CPR Certification/Recertification                                       | BEGIN |
| Post-Certification College Course                                       | BEGIN |
| Teaching at an Accredited School/AT Program (hours approved by the BOC) | BEGIN |



## Next, answer the following three (3) questions and click "Continue" for each one.

## Question 1 of 3

CPR Certification/Recertification - [Athletic Trainer]

#### What is the name of the educational provider?

srfhgdehg

L

васк

CONTINUE

### Question 2 of 3

CPR Certification/Recertification - [Athletic Trainer]

#### By what organization was the provider approved?

American Heart Association

American Red Cross

National Safety Council

American Safety and Health Institute

Deemed equivalent by the Board

#### васк

### Question 3 of 3

CPR Certification/Recertification - [Athletic Trainer]

#### What is the name of the course that you completed?

васк



Next, click on "Attach Documents", "browse" your computer for the CPR card attachment, and attach. Click "Continue".

# Attachm