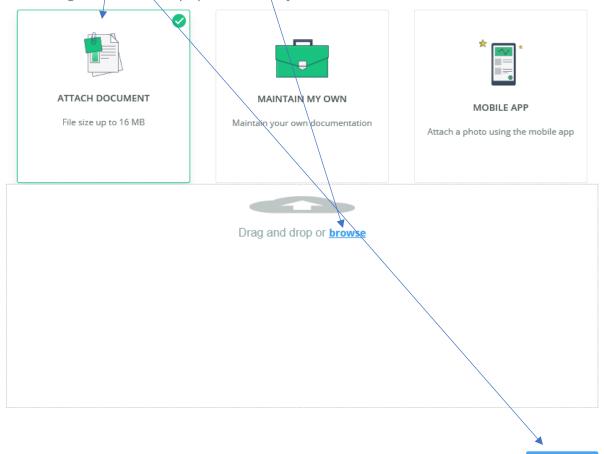

#### What is the name of the course that you completed?

васк

Next, click on "Attach Documents", "browse" your computer for the CPR card attachment, and attach. Click "Continue".

# Attachments

CPR Certification/Recentification - [Athletic Trainer]

If submitting documentation be prepared to submit your certification card.

ВАСК